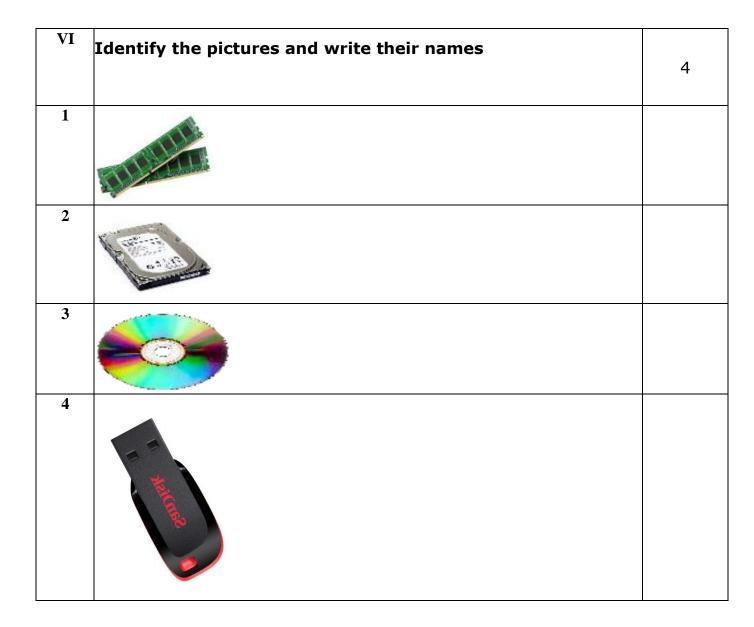

|   |
| 3   | ODRWRTA:                                                     |   |
| V   | Fill in the Blanks                                           | 5 |
|     | You can refer to the help box given below                    |   |
|     | [Recycle Bin , Tab , Primary Memory , Details Illustrations] |   |
| 1   | Pressing the key moves the cursor to the next cell           |   |
| 2   | Secondary memory is slower than                              |   |
|     |                                                              |   |
| 3   | Right Pane is also known as                                  |   |
| 4   | Pictures button is present in the group                      |   |
| 5   | All the deleted files and folders move to folder             |   |



Prepared By: Ms. Soniya M. S

Checked By:Ms.Jimmy Joseph